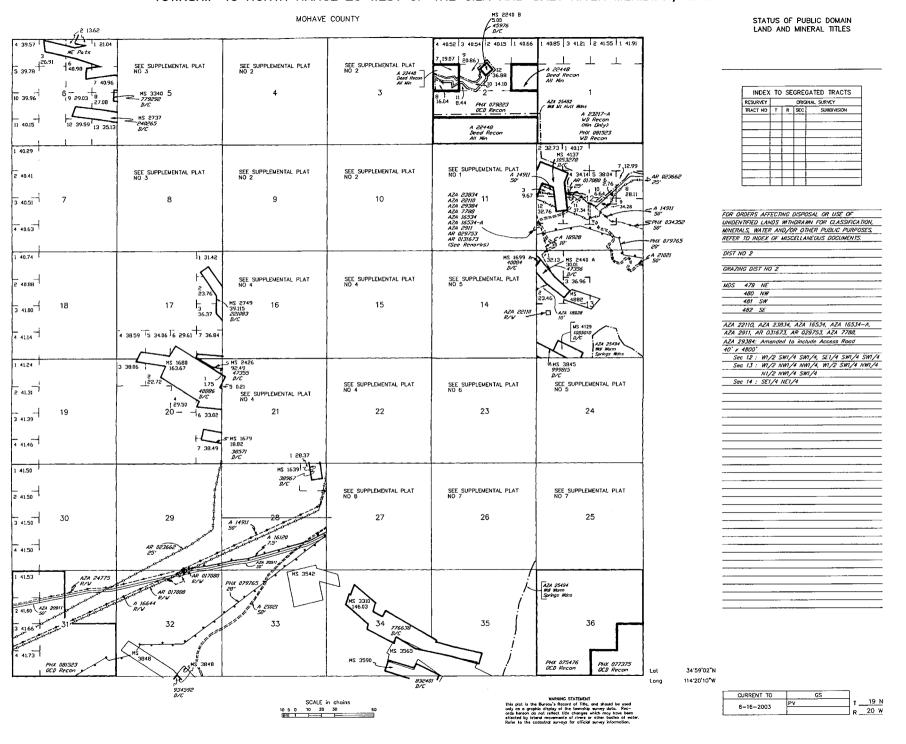

| BLM Serial No. | Name of Claim | Tp Rg Example: | Sec<br>13N 5E 14 N | Mer<br>MDM | County Recordation Book and Page No. | Co. Recording  Date |
|----------------|---------------|----------------|--------------------|------------|--------------------------------------|---------------------|
| 364455         | Bricite #1    | 191) 201       | 175E<br>85W        | 14         | B.5415 P: 210                        | 12/25/04            |
| 363097         | Golden Gate   | MA 200         | DONE               | 14         | B:5338 P. 769                        | 11/2/04             |
| 363098         | Banner        | 1911 200       | JONE               | 14         | B:53308: 771                         | 11/5/12/            |
| 364338         | Mitchell #1   | 191 206        | U ZONW             | 14         | B:5413 P: 513                        | 1/3/05              |
| 364339         | Mitchell #2   | 19h 2011       | 120MW              | 14         | B:5413 P: 511                        | 1/3/05              |
| 344822         | Mitchell #3   | 19n 20 h       | 100 15             | 14         | B:5539P:798                          | 3/17/05             |
| 394709         | Mitchell No4  | MN 2011        | 1 20 nW            | 14         | B: 7320 P: 786                       | 9/2/08              |
| 394710         | Mitchell 165  | 191 20 la      | JONUS              | 14         | B: 7321 P: 788                       | 9/2/08              |
| 394708         | Leland No 4   | 19/1 20/1      | 1 175W             | 14         | B: 73218-784                         | 96/08               |
| 394711         | Leland 16 3   | 19/1 20ll      | 175W<br>SE         | 4          | B: 7320 18787                        | 972/08              |

|                |               |       |                        |               |     | > W 0              |               |
|----------------|---------------|-------|------------------------|---------------|-----|--------------------|---------------|
| DIMC           | V (2)         | Tp    | $\mathbf{R}\mathbf{g}$ | Sec           | Mer | County Recordation | Co. Recording |
| BLM Serial No. | Name of Claim | Exa   | mple: 13               | N 5E 14 N     | IDM | Book and Page No.  | Date          |
| 364455         | Brucite #1    | 19N   | 20W                    | 75E<br>85W    | 14  | B:5415 P:210       | 12/25/14      |
| 363097         | Golden Gate   | 19N   | 20 W                   | 20 NE         | 14  | B 5330P: 749       | 11/2/04       |
| 363098         | Banner        | 19N   | 20W                    | 20 NE         | 14  | B: 5338P: 771      | 11/2/04       |
| 364 338        | Mitchell#1    | 19N   | 20W                    | Sonw          | 14  | B:5413 P. 513      | 1/3/05        |
| 364339         | Mitchell#2    | 19 N  | 20 W                   | 20 NW<br>NE   | 14  | B:5413 P: 511      | 1/3/05        |
| 364822         | Mitchell #3   | 19 N. | 2rW                    | 20 ME<br>SWSE | 14  | B: 5539 P. 798     | 3/17/05       |
| 394709         | Mitchell 164  | 19N   | 20W                    | שח שכ         | 14  | B:7320 P. 786      | 9/2/08        |
| 394710         | Mitchell 1105 | 19N   | 20 W                   | 20NW<br>SW    | 14  | B: 1320 P: 788     | 9/7/38        |
| 394708         | Leland No 4   | 19N   | 28W                    | 175W<br>20 NW | 14  | B: 7320 P:784      | 9/2/08        |
| 394711         | Leland No 3   | 19N   | DOW                    | 175W<br>3E    | 14  | B: 7820 P: 782     | 9/2/08        |